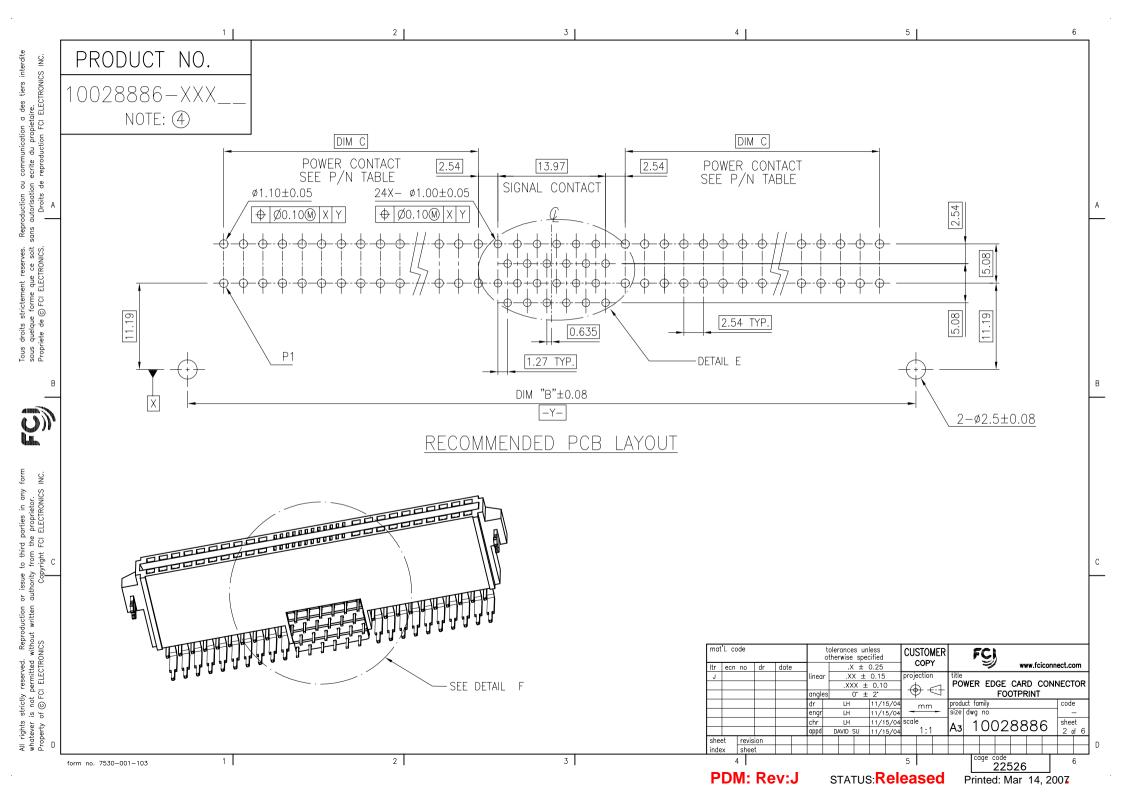

PDM: Rev:J

STATUS: Released

Printed: Mar 14, 2007



Tous droits strictement reserves. Reproduction ou communication a des tiers interdite sous quelque forme que ce soit sans autorisation ecrite du propietaire.

Propriete de © FCI ELECTRONICS.

Droits de reproduction FCI ELECTRONICS INC.

All rights strictly reserved. Reproduction or issue to third parties in any form whatever is not permitted without written authority from the proprietor. Property of © FCI ELECTRONICS INC.

PRODUCT NO. 10028886-XXX\_

NOTE: 4

C2 C3 C4 C5 C6

DETAIL E

1

2

2 |

3 |

3

BI

5 |

6

mat'l. code tolerances unless FCJ CUSTOMER otherwise specified COPY www.fciconnect.com Itr ecn no dr date .X ± 0.25 projection .XX ± 0.15 POWER EDGE CARD CONNECTOR
FOOTPRINT .XXX ± 0.10  $\oplus \lhd$ 0° ± 2° angles product family 11/15/04 11/15/04 mm size dwg no LH 11/15/04 s