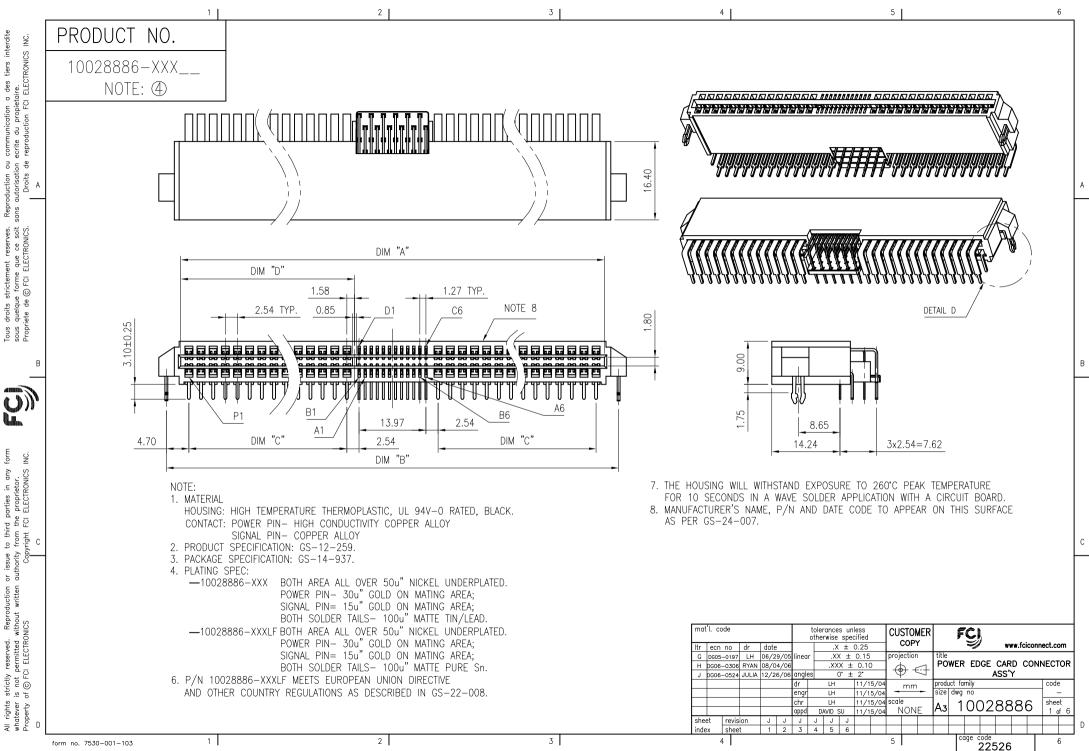

PDM: Rev:J

STATUS: Released

Printed: Mar 14, 2007



Tous droits strictement reserves. Reproduction ou communication a des tiers interdite sous quelque forme que ce soit sans autorisation ecrite du propietaire.

Propriete de © FCI ELECTRONICS.

Droits de reproduction FCI ELECTRONICS INC.

All rights strictly reserved. Reproduction or issue to third parties in any form whatever is not permitted without written authority from the proprietor. Property of © FCI ELECTRONICS INC.

PRODUCT NO. 10028886-XXX\_

NOTE: 4

C2 C3 C4 C5 C6

DETAIL E

1

2

2 |

3 |

3

BI

5 |

6

mat'l. code tolerances unless FCJ CUSTOMER otherwise specified COPY www.fciconnect.com Itr ecn no dr date .X ± 0.25 projection .XX ± 0.15 POWER EDGE CARD CONNECTOR
FOOTPRINT .XXX ± 0.10  $\oplus \lhd$ 0° ± 2° angles produc